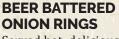

## **BASIL BURGER**

Hamburger, served on a grilled bun. Served with lettuce, tomato and fries - 8.99

Served hot, delicious and crispy - 4.99

**HOMEMADE ONION RINGS** - 3.99 **MOZZARELLA STICKS** 

Four with marinara sauce - 4.99