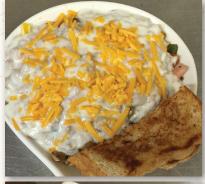

**BISCUIT & GRAVY** Sausage gravy over homemade biscuits - 4.99

## **BISCUIT GRAVY DISH**

Sausage gravy over biscuit, 2 eggs, and choice of meat (sausage, bacon or ham) - 7.99