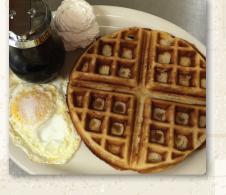

## PANCAKE PLATTER

Two pancakes, two eggs, and your choice of meat (sausage, bacon or ham) Add pecans, chocolate chips or blueberries for .50¢ Full Order - 6.99 • Half Order - 4.99

WAFFLE 3.99 Topping of your choice - .99 ea