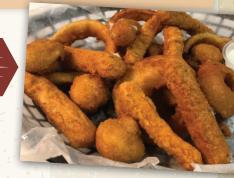

## CHICKEN DINNER

Three piece mixed; One breast, leg and thigh. Served with two sides - 10.99

## TWO PIECE DARK -OR- ONE BREAST

One leg and thigh. Served with two sides - 8.99 Please allow extra cooking time