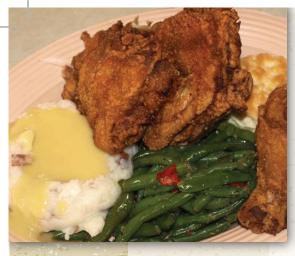

## MEATLOAF

Traditional favorite freshly baked. Served with two sides - 8.99

**8 oz SIRLOIN STEAK DINNER** Served with two sides - 12.99

TWIN OAKS STEAK DINNER Locally raised 10 oz sirloin, (30 day aged) served with two sides - 15.99