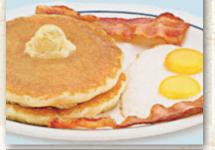

## PANCAKE PLATTER

Two pancakes, two eggs, and your choice of meat (sausage, bacon or ham) Add pecans, chocolate chips or blueberries for .50¢ Full Order - 6.99 • Half Order - 4.99

WAFFLE 3.99 Topping of your choice - .99 ea