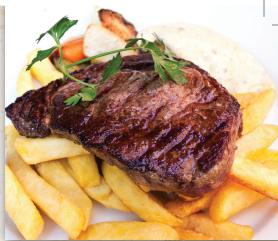

## MEATLOAF

Traditional favorite freshly baked. Served with two sides - 8.99

**8 oz SIRLOIN STEAK DINNER** Served with two sides - 12.99

TWIN OAKS STEAK DINNER Locally raised 10 oz sirloin, (30 day aged) served with two sides - 15.99