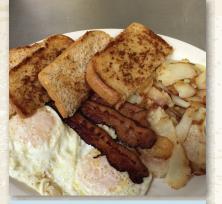

## SUNRISE SALUTE

Two eggs, hash browns, and choice of meat, (sausage, bacon or ham) homemade toast, (wheat, white or rye) - 6.99

## SUNRISE SELECT

Two eggs, and choice of meat (sausage, bacon or ham) homemade toast (wheat, white or rye) - 5.99